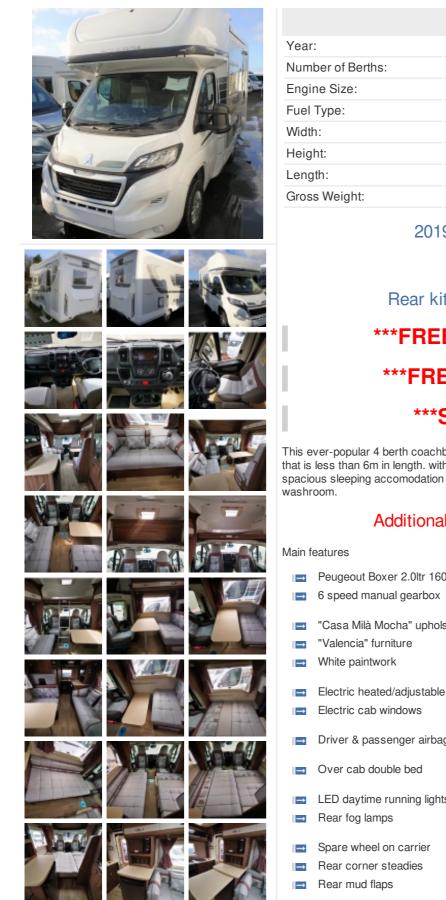

## Auto-Sleepers Nuevo EK ES

|                   | Sale Item was £55,995, Now:- £Sold |
|-------------------|------------------------------------|
| Year:             | 2019 new & unregistered            |
| Number of Berths: | 4                                  |
| Engine Size:      | 2.0 Litre BlueHDi 160bhp           |
| Fuel Type:        | Diesel                             |
| Width:            | 2.32 Metres                        |
| Height:           | 3.00 Metres                        |
| Length:           | 5.75 Metres                        |
| Gross Weight:     | 3500 kgs                           |
|                   |                                    |

2019 Boxer based model

2.0ltr 160bhp

Rear kitchen, 4 berth coachbuilt

# \*\*\*FREE PREMIUM PACK\*\*\* \*\*\*FREE WINTER PACK\*\*\* \*\*\*SAVE £2,795!!!\*\*\*

This ever-popular 4 berth coachbuilt provides maximum space and comfort in a motorhome that is less than 6m in length. with the addition of the Luton over-cab bed, it provides spacious sleeping accomodation along with fully appointed kitchen, half dinette & swingwall

## Additional feature : Status TV aerial

- Peugeout Boxer 2.0ltr 160bhp Euro 6
- "Casa Milà Mocha" upholstery
- Electric heated/adjustable door mirrors
- Driver & passenger airbags
- LED daytime running lights