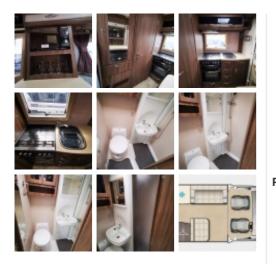

# \*\*\*FREE PREMIUM PACK\*\*\* \*\*\*FREE WINTER PACK\*\*\* \*\*\*SAVE £2,795!!!\*\*\*

This ever-popular 4 berth coachbuilt provides maximum space and comfort in a motorhome that is less than 6m in length. with the addition of the Luton over-cab bed, it provides spacious sleeping accomodation along with fully appointed kitchen, half dinette & swingwall

- 3 way fridge with freezer
- Separate oven & grill
- Dual fuel hob
- Microwave

📑 Sink

- Electric slide-out habitation step
- Sargent Cat6 tracker