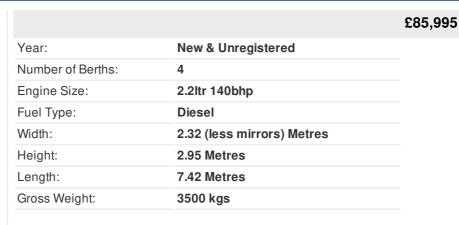

#### Main features

- 2.2ltr 140bhp Euro 6E engine
- FIAT 6-speed manual gearbox
- 3500 kg
- 'Lecce Melange' upholstery
- 'Riva Loft' furniture
- Black cab paintwork
- White body panels
- Infill cushions for rear beds
- Dinette transformable to berth
- Manual roll-out awning (4.5m Anthracite)
- 1 x 100w solar panel
- Exterior gas point
- Large transverse garage
- Garage accessed from both sides
- Separate shower and bathroom