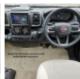

# Front lounge (inc)

- 2 side-facing settees
- 2 forward-facing, belted travelling seats
- Fold-over table (telescopic base)

Rotating cab seat

#### Other features

- 16" alloy wheels
- Front spoiler painted in body colour
- Premium XL cabin door
- Cab sun-roof (opening)
- LED daytime running lights
- Cruise control
- Start/stop function
- Driver & passenger airbags
- Manual cab airconditioning
- Leather trimmed, multi-function, steering wheel
- Leather trimmed gear knob
- Remis cab blinds
- Electric cab windows
- Electric/heated cab mirrors
- TV bracket
- Removable carpets throughout
- Bedroom divider

## Pioneer multi-function head unit (inc)

- DAB radio
- CD player
- Smartphone navigation
- Colour reversing camera