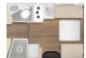

# Rear bed / Garage 4-berth

# Coachbuilt

Sporting new graphics and refreshed interior design, this low-profile motorhome provides a spacious 4-berth layout with rear beds, raised over a very generous transverse garage. The layout continues with a front lounge that has two side-facing settees with two, convertable, belted forward-facing seats. The layout is completed by a well-equipped kitchen, a large bathroom and an opposing, separate, shower cubicle.

#### Bathroom (including)

- Electric flush cassette toilet
- Vanity cupboard & mirror
- Vanity unit & sink
- Separate shower cubicle

# Kitchen (including)

- 3 burner hob
- Oven
- Compressor fridge