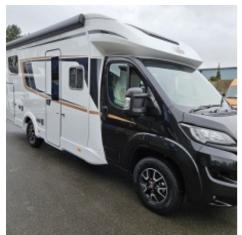

#### **Burstner Limited T727G**

# Ducato based model

2.2ltr 140bhp

# Rear bed / Garage 4-berth

# Coachbuilt

Sporting new graphics and refreshed interior design, this low-profile motorhome provides a spacious 4-berth layout with rear beds, raised over a very generous transverse garage. The layout continues with a front lounge that has two side-facing settees with two, convertable, belted forward-facing seats. The layout is completed by a well-equipped kitchen, a large bathroom and an opposing, separate, shower cubicle.